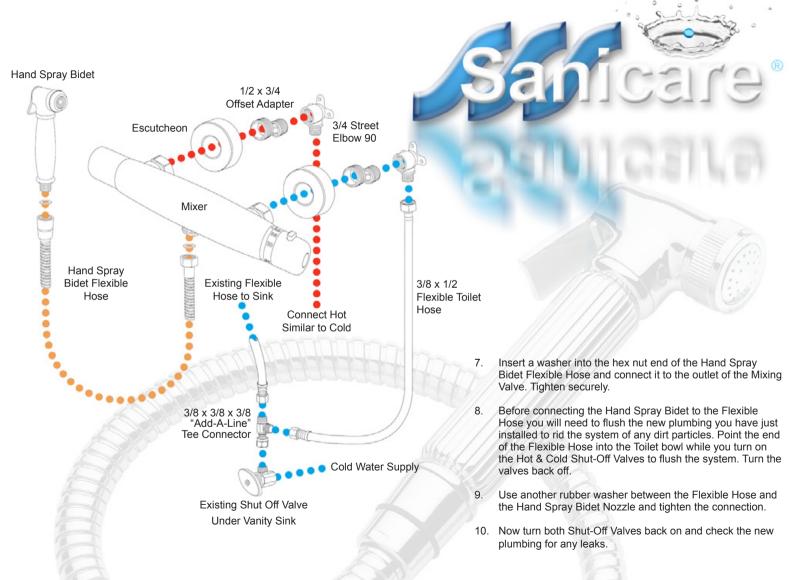

### Vanity Cabinet Retrofit Installation of Thermostatic Mixing Valve

Use when your Vanity Cabinet is located next to your toilet and you wish to install the Mixer Valve and Hand Spray Bidet onto the side of the Vanity Cabinet.

## In-Wall New-Construction Installation of Thermostatic Mixing Valve

Select the preferred locations for the Thermostatic Mixing Valve and Hand Spray Bidet Wall Mount Bracket giving careful consideration to the convenience and ergonomics when seated on the toilet. Depending on the location, access to water supply lines, access to the other side of the wall, etc. your particular installation will vary to suit the construction and local plumbing codes. Hand Spray Bidet Please consult a gualified plumber and use the diagram below as a guide to the outline of the installation Escutcheon (provided) 3/4 NPT x PEX Street Elbow 90 1/2 NPT x Mixer Valve 3/4 NPT Offset Adapter (provided) Hand Spray **Bidet Flexible** Hose PFX x PFX PFX x PFX Ball Valve Stop Ball Valve Stop