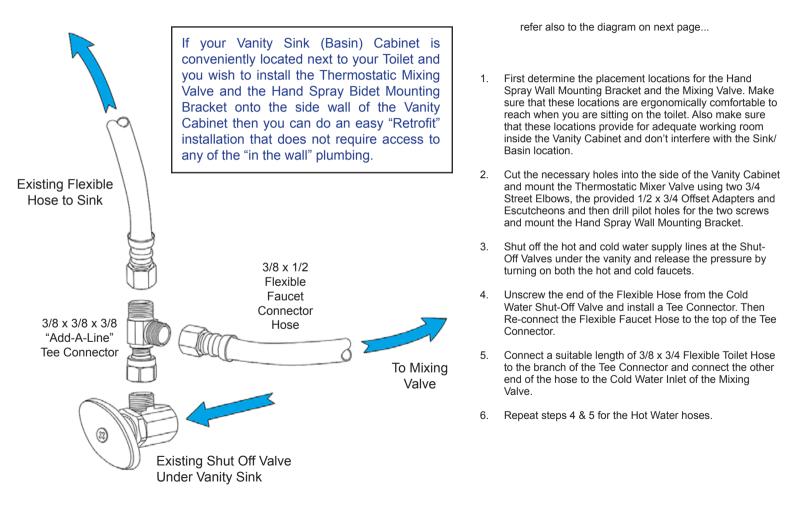

#### There are two general types of installations:

Retrofit installation into the sidewall of the vanity (basin) cabinet when the cabinet is located next to the toilet. This is the easiest and most convenient installation since all the plumbing is done inside the Vanity Cabinet and does not require access to the inside of the bathroom walls.

### Vanity Cabinet Retrofit Installation of Thermostatic Mixing Valve

Use when your Vanity Cabinet is located next to your toilet and you wish to install the Mixer Valve and Hand Spray Bidet onto the side of the Vanity Cabinet.